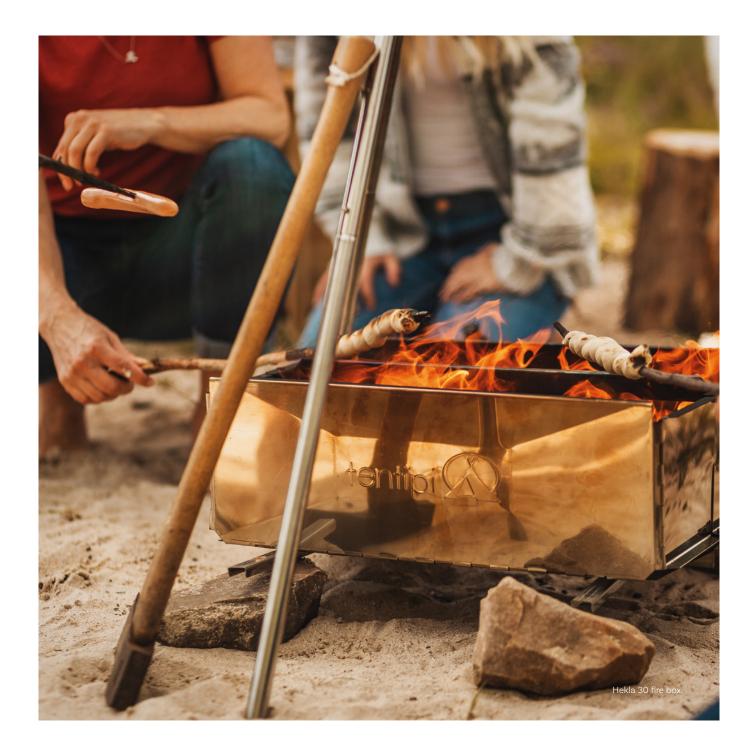

## For cooking or heating on the go, it's the ideal portable solution

Our fire box, Hekla, gives off little smoke but a lot of heat which means it is easy to cook food on it. Or you can simply enjoy the heat and light from its open fire. Its clever design means that it takes up very little space when packed. Complement with Hekla fire box stand, that effectively protects from scorching on lawns, sensitive woodlands or stone slabs.

#### Hekla fire box design

Many holes in the bottom provide the fire with sufficient oxygen. This both increases the combustion efficiency as well as the heat produced. Therefore, wood added to the fire burns better. The frame around the fire reflects the heat and ignites the wood stumps which would otherwise produce smoke. Wood fuel use is reduced and there is much less risk for eye burning smoke. Folds into a flat pack in its bag when not in use.

#### Make a fire on snow

The fire box is indispensible if you are going to build a fire on snow. The legs fold out and can be placed on branches or other support material on the snow, thereby preventing the fire box from sinking into the snow. Hekla fire box stand is another alternative that prevents the firebox from sinking because of the heat.

## Hekla 30

Large enough for making big fires. Good for Nordic tipi size 7 and larger. When packed flat, it's so small and compact, it can be taken everywhere.