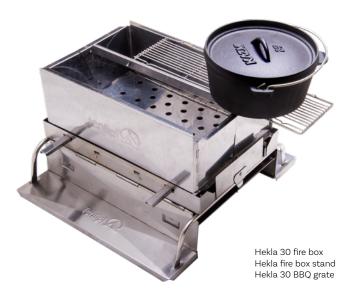

## Hekla 30

Large enough for making big fires. Good for Nordic tipi size 7 and larger. When packed flat, it's so small and compact, it can be taken everywhere.

## Hekla fire box stand

Lawns, sensitive forestland or stone slabs are effectively protected from scorching. The stand also prevents Hekla 30 from tipping over when the grate is used as a protruding shelf for keeping food warm. It has extra ground support on both long sides and folds down to a compact box when not in use. Fits Hekla 7 and 30.

### Hekla 30 BBQ grate

Accessory for Hekla 30 for barbecuing or as a protruding shelf for keeping food or coffee warm without boiling.

| Hekla fire box | Hekla 7         | Hekla 30        | Hekla fire box stand | Hekla 30 BBQ grate |
|----------------|-----------------|-----------------|----------------------|--------------------|
| Suitable for   | tent sizes 5-15 | tent sizes 7-15 | Hekla 7 and Hekla 30 | Hekla 30           |
| Weight (kg)    | 1.0             | 3.7             | 5.9                  | 0.6                |
| Size (cm)      | 35x21x11        | 51x32x17        | 51x55x18             | 49x15              |
| Pack size (cm) | 34x11x2         | 49x17x3         | 51x22x7              | _                  |
| Article number | 40014           | 40015           | 40024                | 40035              |