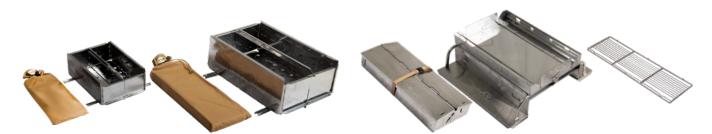

#### Hekla fire box design

Many holes in the bottom provide the fire with sufficient oxygen. This both increases the combustion efficiency as well as the heat produced. Therefore, wood added to the fire burns better. The frame around the fire reflects the heat and ignites the wood stumps which would otherwise produce smoke. Wood fuel use is reduced and there is much less risk for eye burning smoke. Folds into a flat pack in its bag when not in use.

## Hekla fire box stand

Lawns, sensitive forestland or stone slabs are effectively protected from scorching. The stand also prevents Hekla 30 from tipping over when the grate is used as a protruding shelf for keeping food warm. It has extra ground support on both long sides and folds down to a compact box when not in use. Fits Hekla 7 and 30.

### Hekla 30 BBQ grate

Accessory for Hekla 30 for barbecuing or as a protruding shelf for keeping food or coffee warm without boiling.

| Hekla fire box | Hekla 7         | Hekla 30        | Hekla fire box stand | Hekla 30 BBQ grate |
|----------------|-----------------|-----------------|----------------------|--------------------|
| Suitable for   | tent sizes 5-15 | tent sizes 7-15 | Hekla 7 and Hekla 30 | Hekla 30           |
| Weight (kg)    | 1.0             | 3.7             | 5.9                  | 0.6                |
| Size (cm)      | 35x21x11        | 51x32x17        | 51x55x18             | 49x15              |
| Pack size (cm) | 34x11x2         | 49x17x3         | 51x22x7              | _                  |
| Article number | 40014           | 40015           | 40024                | 40035              |