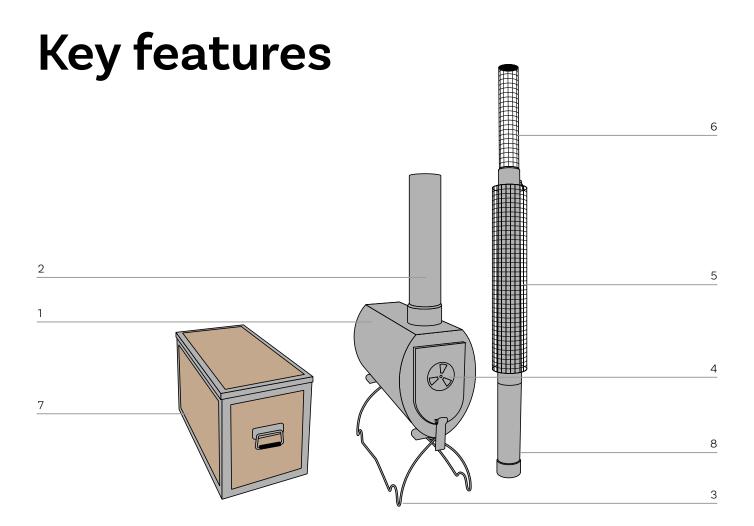

1

## Large combustion chamber

Spacious and about 50 cm long to take long, thick logs. All stove parts fit in the combustion chamber when the stove is packed down.

2

# Chimney

With adapted diameter to achieve an efficient combustion as low in the stove as possible. 3

# Folding legs

Reduces pack size and ensures the stove to stand stable and above the ground. In order not to sink down in snow, the legs have notches so they can be placed on poles. 4

# Air vent damper

Regulates the air intake in the stove for efficient combustion and heating.

5

## Insulation pipe

The extendable insulation pipe protects the tent fabric even in strong winds or if the snow under the stove sinks down.

6

## Spark arrester

Prevents sparks from leaving the chimney to protect both the tent fabric and the surroundings. 7

## Wooden box

Durable and protective, specially developed for Eldfell to minimize packing volume. Can be used as a table in the tent. 8