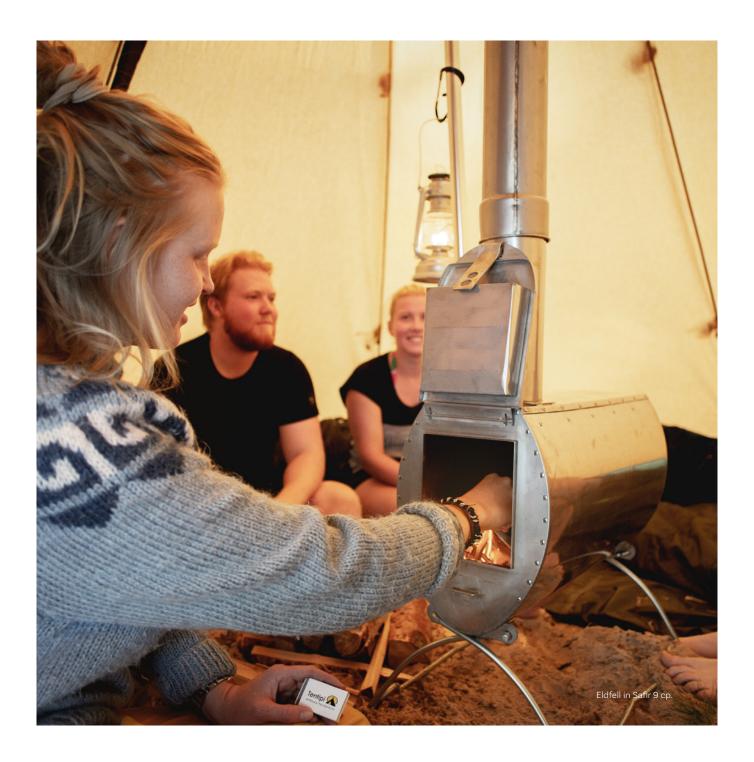

# Comforting warmth in the harshest conditions

Get rid of damp and cold, create a warm, cosy atmosphere, dry clothes, cook food - enjoy your home comforts. With its ingenious design, efficient heat transmission and easy handling, Eldfell is the heart of the Nordic tipi and a faithful friend in cold and damp conditions. Eldfell is designed so that combustion takes place near the ground, creating more heat inside the Nordic tipi, providing more effective heat for cooking and reducing wood consumption. Eldfell fits all Adventure tents from size 5 and larger, using the same stove body but different chimney lengths.